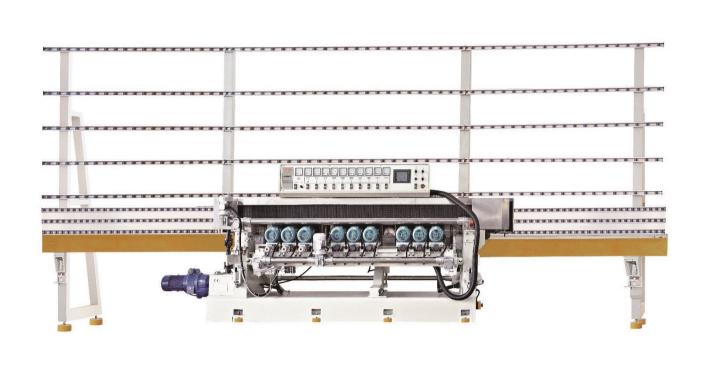

# **Straight Line Bevelling Machine**

Our Straight Line Beveller is used for the production of bevelled mirrors and glass. The machine is designed and manufactured to the exacting standards and accuracy that is required to produce quality sharp accurate bevels. A chassis of stabilised cast iron, repeatedly tempered and machined lies as the heart of this precision equipment.

### **FEATURES**

- Easy to set up using touch screen and Mitsubishi plc controller.
- Bevels up to 40mm on 3 -15mm glass.
- Bevel Angle 0- 25 Degrees.
- Speed 0.7 3mtr per minute.
- Min Glass size 100mm x 100mm.

- Ten Spindle machine. 2 diamond, 1 peripheral, 4 polish, 2 cerium.
- Dimensions 6.8 x 1.3 x 2.6mtr
- Weight 3800Kg
- Total power 20.5Kw