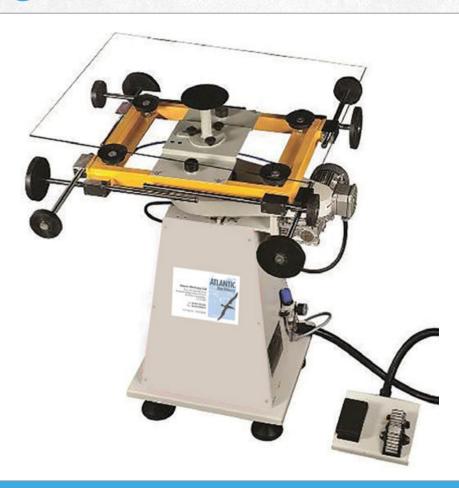

## Rotary **Sealing Table**

The rotary sealing table allows controlled sealant application of your pre-assembled glass units at an adjustable speed and comfortable working height.

Fixed speed electric rotation | Rotation in 90° increments | 4 vacuum cups hold glass firmly Working height fixed at 950mm | Minimum glass size 120 x 120mm using adaptor plate Maximum glass size 2100 x 1200mm | Rotation and suction by foot control 415 Volt, 3 phase and compressed air.