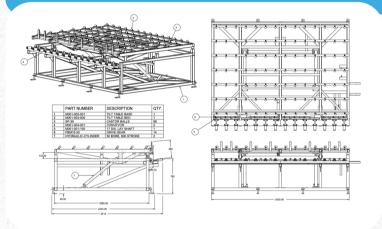

# **FEATURES**

- Safe and solid operation using hydraulic rams.
- Sealing suction cups integrated into the table.
- Can be used with any Atlantic Washer and glass Assembly Line.
- Multi directional rubber rollers.
- Glass height horizontal 1000mm.
- Glass height vertical 760mm.
- Standard Table to suit glass 3mtr x 2mtr, 750kg loading.
- 16 Amp 3phase and compressed air required.

# **OPTIONS**

- Sizes up to 5mtr x 3mtr.
- Choice of sealing cup positions to suit factory layout.
- Reconditioned units sometimes available.