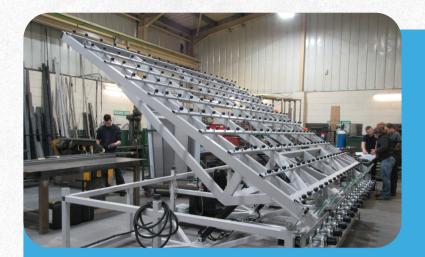

# Hydraulic Tilting Table ATLANTIC Machinery

Our Hydraulic Tilting Tables are designed to enable the movement of heavy glass from the vertical to horizontal.

The equipment can be added to the end of a glass washer or assembly line allowing glass to be easily handled and sealed in the horizontal using suction cups set into the table.

# **FEATURES**

- Safe and solid operation using hydraulic rams.
- Sealing suction cups integrated into the table.
- Can be used with any Atlantic Washer and glass Assembly Line.
- Multi directional rubber rollers.
- Glass height horizontal 1000mm.
- Glass height vertical 760mm.
- Standard Table to suit glass 3mtr x 2mtr, 750kg loading.
- 16 Amp 3phase and compressed air required.