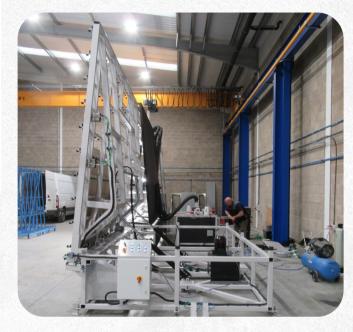

# Hydraulic Tilting Table ATLANTIC Machinery

Our Hydraulic Tilting Tables are designed to enable the movement of heavy glass from the vertical to horizontal.

The equipment can be added to the end of a glass washer or assembly line allowing glass to be easily handled and sealed in the horizontal using suction cups set into the table.

# **FEATURES**

- Safe and solid operation using hydraulic rams.
- Sealing suction cups integrated into the table.
- Can be used with any Atlantic Washer and glass Assembly Line.
- Multi directional rubber rollers.
- Glass height horizontal 1000mm.
- Glass height vertical 760mm.
- Standard Table to suit glass 3mtr x 2mtr, 750kg loading.
- 16 Amp 3phase and compressed air required.