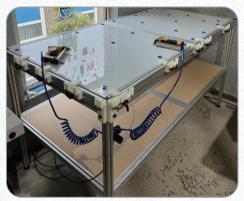

## **Georgian Bar Staple table**

Our Georgian Staple Table is the ideal production aid for Georgian Bar and other specialist internal grills. The table and special clamps allow the frames to be produced perpendicular and the Georgian bar centralised before simply stapling into place.

## **FEATURES**

- > Quality Aluminium bolt together frame.
- Standard size 2mtr x 1mtr x 1mtr(h).
- 8 Setting blocks with bar height adjustment.
- Clean easy glass top with visual grid alignment.
- > X, Y measuring tapes for blocks.
- > Pneumatic staple gun plugs into the table.