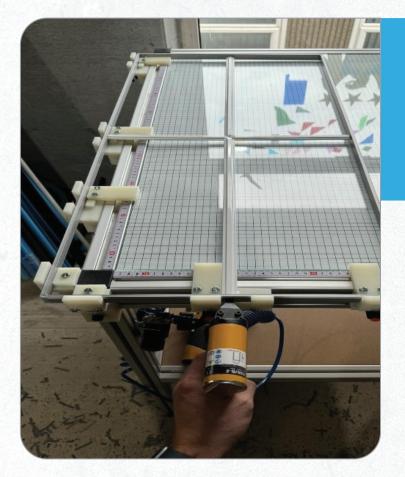

## **Georgian Bar Staple table**

Our Georgian Staple Table is the ideal production aid for Georgian Bar and other specialist internal grills. The table and special clamps allow the frames to be produced perpendicular and the Georgian bar centralised before simply stapling into place.

## **FEATURES**

- > Quality Aluminium bolt together frame.
- Standard size 2mtr x 1mtr x 1mtr(h).
- 8 Setting blocks with bar height adjustment.
- Clean easy glass top with visual grid alignment.
- > X, Y measuring tapes for blocks.
- > Pneumatic staple gun plugs into the table.