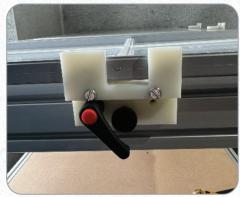

## **FEATURES**

- > Quality Aluminium bolt together frame.
- Standard size 2mtr x 1mtr x 1mtr(h).
- 8 Setting blocks with bar height adjustment.
- Clean easy glass top with visual grid alignment.
- > X, Y measuring tapes for blocks.
- > Pneumatic staple gun plugs into the table.