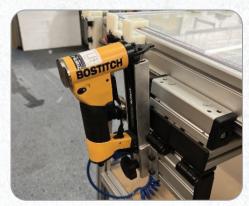

## **FEATURES**

- > Quality Aluminium bolt together frame.
- Standard size 2mtr x 1mtr x 1mtr(h).
- 8 Setting blocks with bar height adjustment.
- Clean easy glass top with visual grid alignment.
- > X, Y measuring tapes for blocks.
- > Pneumatic staple gun plugs into the table.