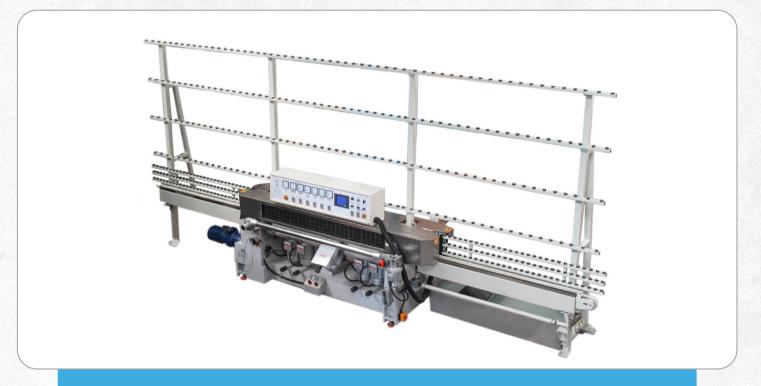

## **Straight Line** Edger ASL6/325A

The ASL6.325A 6 spindle edger offers bottom edge and arris grinding and/or polishing depending on the quality of finish required.

#### **FEATURES**

- 6 spindles for flat grind, seam grind, seam polish and flat polish
- PLC Control, Pneumatic pressure on ALL polishing heads
- Conveyor speed 0.8 3m per minute
- Glass thickness 3mm 25mm

#### **SPECIFICATIONS**

Dimensions: Height 2600mm | Length 6100mm | Depth 1000mm

The company pursues a policy of continual product development and improvement. These specifications may be subject to change, therefore, and shall not form part of any contract.