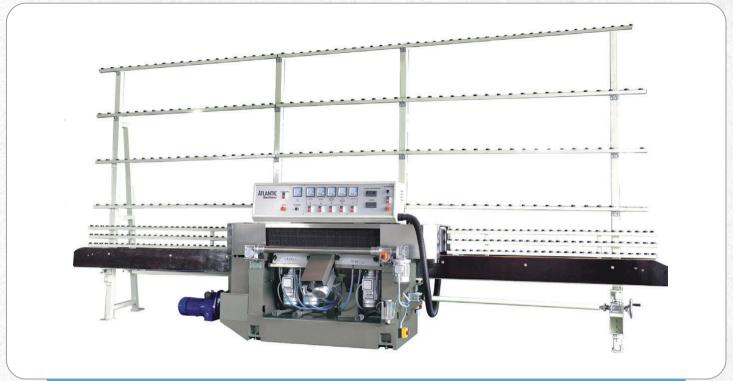

# **Straight Line Edger**

The Atlantic ASL4 /5 is a relatively compact and easy to use machine designed to grind and polish the bottom edge, with a front and back seam. It produces a consistent finish from 3mm - 25mm.

## **FEATURES**

- ➤ The heavy duty conveyor holds the glass firm with a tminimum glass size of 80mm x 80mm.
- Changes in glass thickness are accommodated by the turn of a switch, with the conveyor bed being motorised in and out to a digital display
- Speeds of 0.8 4mtr/min are achieved depending on glass thickness.
- The ASL 5 has one additional polish wheel for the flat edge.

### **SPECIFICATIONS**

Dimensions: Height 2600 mm | Length 5800 mm Depth 1000 mm

The company pursues a policy of continual product development and improvement. These specifications may be subject to change, therefore, and shall not form part of any contract.