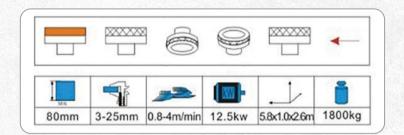

## **FEATURES**

- ➤ The heavy duty conveyor holds the glass firm with a tminimum glass size of 80mm x 80mm.
- Changes in glass thickness are accommodated by the turn of a switch, with the conveyor bed being motorised in and out to a digital display
- Speeds of 0.8 4mtr/min are achieved depending on glass thickness.
- The ASL 5 has one additional polish wheel for the flat edge.

### **SPECIFICATIONS**

Dimensions: Height 2600 mm | Length 5800 mm Depth 1000 mm

The company pursues a policy of continual product development and improvement. These specifications may be subject to change, therefore, and shall not form part of any contract.