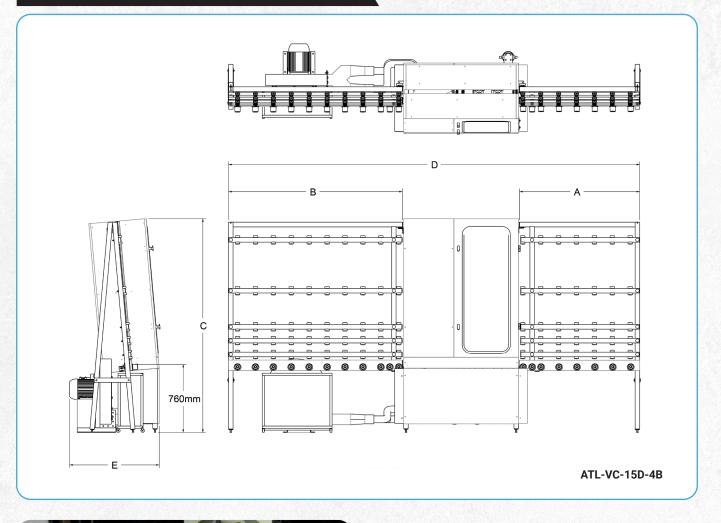

### **FEATURES**

- Washer chassis, water tanks, bearings and shafts stainless steel
- Simple open plan box section design for easy maintenance
- Inspection window
- Hot water with thermostat
- Lighting panel on outfeed for inspection
- Working height 760mm (bottom edge of glass)
- Safety isolator door switches
- Low water cut-out switch
- Noise reduction, induction box
- Choice of working direction

## ATLANTIC VERTICAL COMPACT GLASS WASHER MODELS

| Atlantic Vertical<br>Compact |                            |         |                         |               |                |                            | А                    | В              | С                         | D                         | Е                        |                |                |               |
|------------------------------|----------------------------|---------|-------------------------|---------------|----------------|----------------------------|----------------------|----------------|---------------------------|---------------------------|--------------------------|----------------|----------------|---------------|
| Machine Type                 | Washable<br>Height<br>(mm) | Brushes | Tanks<br>Wash<br>Stages | Top<br>Design | Length<br>(mm) | Glass<br>Thickness<br>(mm) | Mar<br>Input<br>(mm) | Output<br>(mm) | Overall<br>Height<br>(mm) | Overall<br>Length<br>(mm) | Overall<br>Width<br>(mm) | Speed<br>m/min | Weight<br>(Kg) | Power<br>(KW) |
| ATL-VC-13S-2B                | 1300                       | 2       | 1                       | Open          | 200            | 3-12                       | 1400                 | 1400           | 2120                      | 3750                      | 700                      | 3.5            | 700            | 8             |
| ATL-VC-13D-4B                | 1300                       | 4       | 2                       | Open          | 200            | 3-12                       | 1400                 | 2000           | 2150                      | 4680                      | 800                      | 5              | 800            | 11            |
| ATL-VC-15S-2B                | 1500                       | 2       | 1                       | Open          | 200            | 3-12                       | 1400                 | 1800           | 2350                      | 4480                      | 700                      | 3.5            | 900            | 9             |
| ATL-VC-15D-4B                | 1500                       | 4       | 2                       | Open          | 200            | 3-12                       | 1400                 | 2000           | 2350                      | 4680                      | 800                      | 5              | 1000           | 12            |
| ATL-VC-18D-4B                | 1800                       | 4       | 2                       | Closed        | 200            | 3-12                       | 1800                 | 2000           | 2650                      | 5080                      | 800                      | 5              | 1100           | 12            |