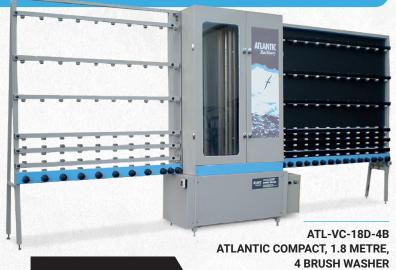

# ATLANTIC VERTICAL COMPACT GLASS WASHERS

The Atlantic Compact range of vertical washers are designed for applications where space is limited. High quality components are assembled in a compact stainless steel box sectional frame. These washers have been used in the flat glass industry for over 25 years.

## ATLANTIC VERTICAL COMPACT GLASS WASHER MODELS

| Atlantic Vertical<br>Compact |                            |         |                         |               |                |                            | А                    | В              | С                         | D                         | Е                        |                |                |               |
|------------------------------|----------------------------|---------|-------------------------|---------------|----------------|----------------------------|----------------------|----------------|---------------------------|---------------------------|--------------------------|----------------|----------------|---------------|
| Machine Type                 | Washable<br>Height<br>(mm) | Brushes | Tanks<br>Wash<br>Stages | Top<br>Design | Length<br>(mm) | Glass<br>Thickness<br>(mm) | Mar<br>Input<br>(mm) | Output<br>(mm) | Overall<br>Height<br>(mm) | Overall<br>Length<br>(mm) | Overall<br>Width<br>(mm) | Speed<br>m/min | Weight<br>(Kg) | Power<br>(KW) |
| ATL-VC-13S-2B                | 1300                       | 2       | 1                       | Open          | 200            | 3-12                       | 1400                 | 1400           | 2120                      | 3750                      | 700                      | 3.5            | 700            | 8             |
| ATL-VC-13D-4B                | 1300                       | 4       | 2                       | Open          | 200            | 3-12                       | 1400                 | 2000           | 2150                      | 4680                      | 800                      | 5              | 800            | 11            |
| ATL-VC-15S-2B                | 1500                       | 2       | 1                       | Open          | 200            | 3-12                       | 1400                 | 1800           | 2350                      | 4480                      | 700                      | 3.5            | 900            | 9             |
| ATL-VC-15D-4B                | 1500                       | 4       | 2                       | Open          | 200            | 3-12                       | 1400                 | 2000           | 2350                      | 4680                      | 800                      | 5              | 1000           | 12            |
| ATL-VC-18D-4B                | 1800                       | 4       | 2                       | Closed        | 200            | 3-12                       | 1800                 | 2000           | 2650                      | 5080                      | 800                      | 5              | 1100           | 12            |