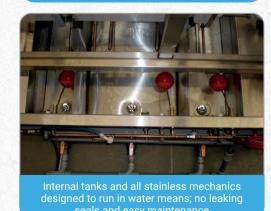

#### FEATURES

- Strong stainless steel chassis with stainless panels, tanks, bearings, shafts, pumps, fasteners etc.
- Three stage wash; 2 brush isolated pre-wash, 4 brush main wash, rinse section with additional filtration
- > Fully hinging stainless doors and tank hatch for easy access
- > Inspection screens allow viewing through all three wash stages
- Running speed 1–10 mtr/min, inverter driven
- Air blower with hot and cold switching
- Hot wash and rinse
- Working height 760mm (bottom edge of glass)
- Automatic air blower shut-off valve to avoid shadowing
- Safety switches on all doors
- Low water safety switches with visual warning
- Compatible with Atlantic Auto Assembly Line
- Choice of running direction
- Lighting panel on outfeed trackz