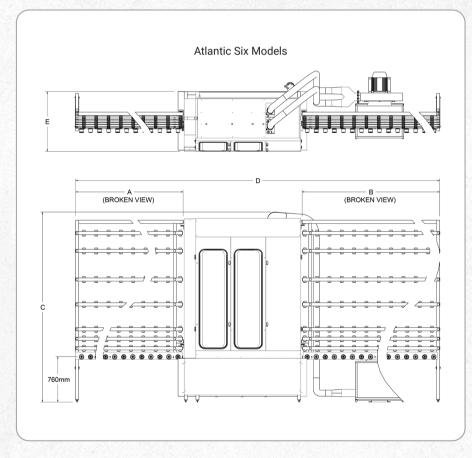

## **Atlantic Vertical Six Brush Glass Washers**

| Atlantic Vertical<br>6 Brush |                            |         |                         |               |                |                            | А                    | В                      | С                         | D                        | E                        |                |                |               |
|------------------------------|----------------------------|---------|-------------------------|---------------|----------------|----------------------------|----------------------|------------------------|---------------------------|--------------------------|--------------------------|----------------|----------------|---------------|
| Machine Type                 | Washable<br>Height<br>(mm) | Brushes | Tanks<br>Wash<br>Stages | Top<br>Design | Length<br>(mm) | Glass<br>Thickness<br>(mm) | Mai<br>Input<br>(mm) | nual<br>Output<br>(mm) | Overall<br>Height<br>(mm) | Overall<br>Width<br>(mm) | Overall<br>Depth<br>(mm) | Speed<br>m/min | Weight<br>(Kg) | Power<br>(kW) |
| ATL-V-Six-13-6B              | 1300                       | 6       | 3                       | Open          | 200            | 3-12                       | 2000                 | 2400                   | 2300                      | 6280                     | 1200                     | 1-10           | 1200           | 24            |
| ATL-V-Six-15-6B              | 1500                       | 6       | 3                       | Open          | 200            | 3-12                       | 2000                 | 2400                   | 2500                      | 6280                     | 1200                     | 1-10           | 1350           | 25            |
| ATL-V-Six-18-6B              | 1800                       | 6       | 3                       | Open          | 200            | 3-12                       | 2000                 | 2400                   | 2800                      | 6280                     | 1200                     | 1-10           | 1500           | 27            |
| ATL-V-Six-21-6B              | 2100                       | 6       | 3                       | Closed        | 200            | 3-12                       | 2400                 | 3000                   | 3250                      | 7280                     | 1200                     | 1-10           | 1650           | 27            |
| ATL-V-Six-25-6B              | 2500                       | 6       | 3                       | Closed        | 240            | 3-12                       | 3000                 | 4000                   | 3650                      | 8880                     | 1300                     | 1-10           | 2000           | 28            |
| ATL-V-Six-30-6B              | 3000                       | 6       | 3                       | Closed        | 240            | 3-12                       | 4000                 | 4000                   | 4150                      | 9880                     | 1400                     | 1-10           | 2250           | 28            |