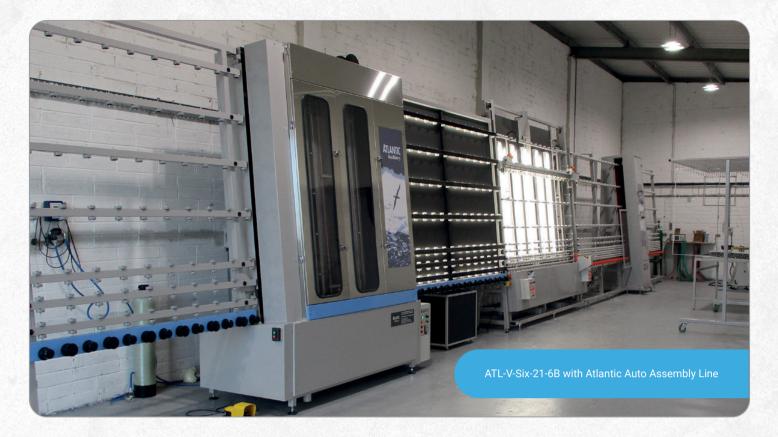

# Atlantic Vertical Six Brush Glass Washers

The Atlantic Six Brush machines are three-stage vertical washers designed for rigorous glass washing schedules. There are 6 wash heights to choose from ensuring an appropriate model is available for your IG or glass processing needs.

#### FEATURES

- Strong stainless steel chassis with stainless panels, tanks, bearings, shafts, pumps, fasteners etc.
- Three stage wash; 2 brush isolated pre-wash, 4 brush main wash, rinse section with additional filtration
- > Fully hinging stainless doors and tank hatch for easy access
- > Inspection screens allow viewing through all three wash stages
- Running speed 1–10 mtr/min, inverter driven
- Air blower with hot and cold switching
- Hot wash and rinse
- Working height 760mm (bottom edge of glass)
- Automatic air blower shut-off valve to avoid shadowing
- Safety switches on all doors
- Low water safety switches with visual warning
- Compatible with Atlantic Auto Assembly Line
- Choice of running direction
- Lighting panel on outfeed trackz